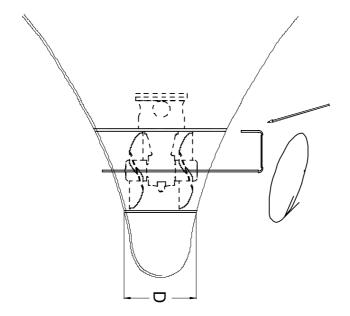

#### 2) TUNNEL

When the final tunnel position is determined (and all dimensions have been checked), mark the centre of the tunnel's position and drill a  $\emptyset$  10 mm hole. Make up a metal compass from 8 mm rod.

Fit compass into the  $\emptyset$  10 mm holes and trace the form of the tunnel on to the hull (elliptical). After cutting out the elliptic hole, disc the interior surface of the hull, by approx. 10 to 15 cm around the holes.

The outside surface of the tunnel is then ready to be fibre-glassed.

Fit the tunnel and mark the areas to be fibre-glassed. Sand these areas inside and out. In certain installations it is preferable to drill the position of the thruster support before the installation of the tunnel.

Refit the tunnel. Apply reinforced fibreglass filler to all areas, taking care that you fill the gap between hull and tunnel. Stratify with a minimum of 8 coats of material and ISOPHTALIQUE RESINE alternating with mat and roving.