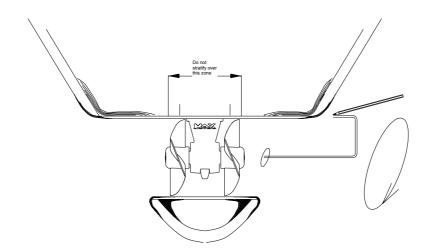

On the outside, when the ISOPHTALIQUE RESIN has set, finish with an application of resin and material, followed with an additional coat on the hull, in the tunnel area.

To optimise the flow of water while sailing, deflectors & a relief should be fashioned.

These can be made up with several coats of reinforced filler in order to obtain the required hydrodynamic lines.

Once all fibreglass work is complete, apply a coat of epoxy or gel-coat to waterproof the entire area.