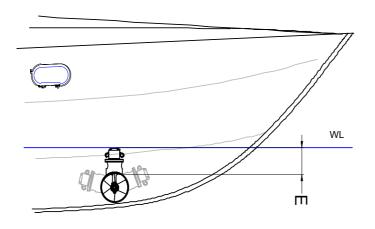

#### 1) GENERAL INSTALLATION GUIDLINES

Decide on the best location for the SUPER POWER. (See drawing: "Positioning & Measurements" at back of manual).

The tunnel must be as low as possible and as far forward as possible.

The propellers must not protrude beyond the hull line.

The ideal position of the tunnel is such that there is at least the depth of one tunnel diameter from the water line to the top of the fitted tunnel. Decreased performance of the SUPER POWER due to inadequate immersion depth can be compensated by fitting the tunnel as far forward as possible (increasing lever arm movement).

The SUPER POWER hydraulic thrusters can be fitted vertically, horizontally or tilting.

**IMPORTANT:** When using tunnels of different thickness (example: metallic tunnel) it is imperative that the area between the drive leg/gasket and the motor support, matches the thickness as indicated in the table on the drawing "Positioning & Measurements" at back of manual and that the motor support is stable.

## Max Power Hydraulic: Positioning and Measurements

| Dim (mm) Model | 125  | 225   | 325   |
|----------------|------|-------|-------|
| Α              | 185  | 250   | 315   |
| В              | 197  | 264   | 333   |
| С              | 210  | 210   | 220   |
| D              | 190  | 220   | 280   |
| Т              | 6    | 7     | 9     |
| E Ideal        | 185  | 250   | 315   |
| E Mini         | 110  | 140   | 160   |
| Weight         | 9 Kg | 12 Kg | 20 Kg |