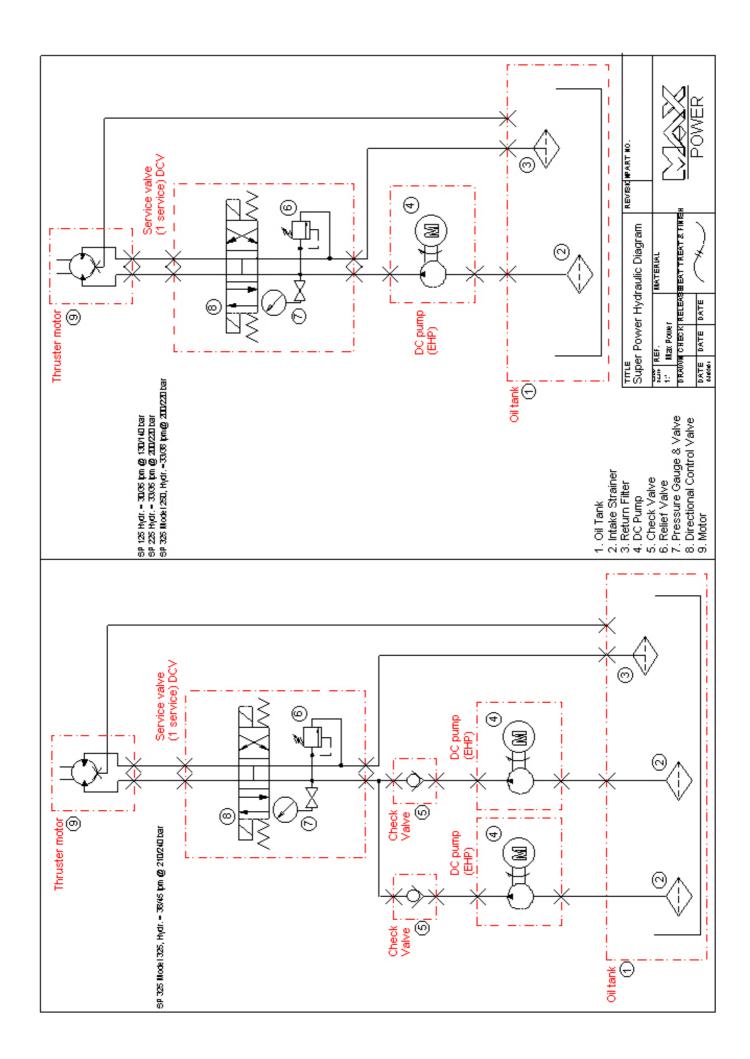

In inaccessible areas (i.e. under the tunnel), it is possible to simply apply reinforced filler.

**CAUTION:** Do not fibre glass the area of the motor support.

It is recommended to lightly sand down the area where the motor support is fitted.

#### 7) HYDRAULIC (general remarks)

A typical installation of the hydraulic power thruster requires the following elements:

- oil reservoir/tank
- hydraulic pump
- directional control valve
- hydraulic motor
- circuit piping
- oil cooler (depending on type of installation)

#### 8) HYDRAULIC SPECIFICATIONS

SUPER POWER Series 325HYD Model 325: Flow = 38/45 litres/Min; Pressure = 210/240 bars

Detailed **instructions** and **diagrams** are delivered with each **pack**, specific to the installation chosen.