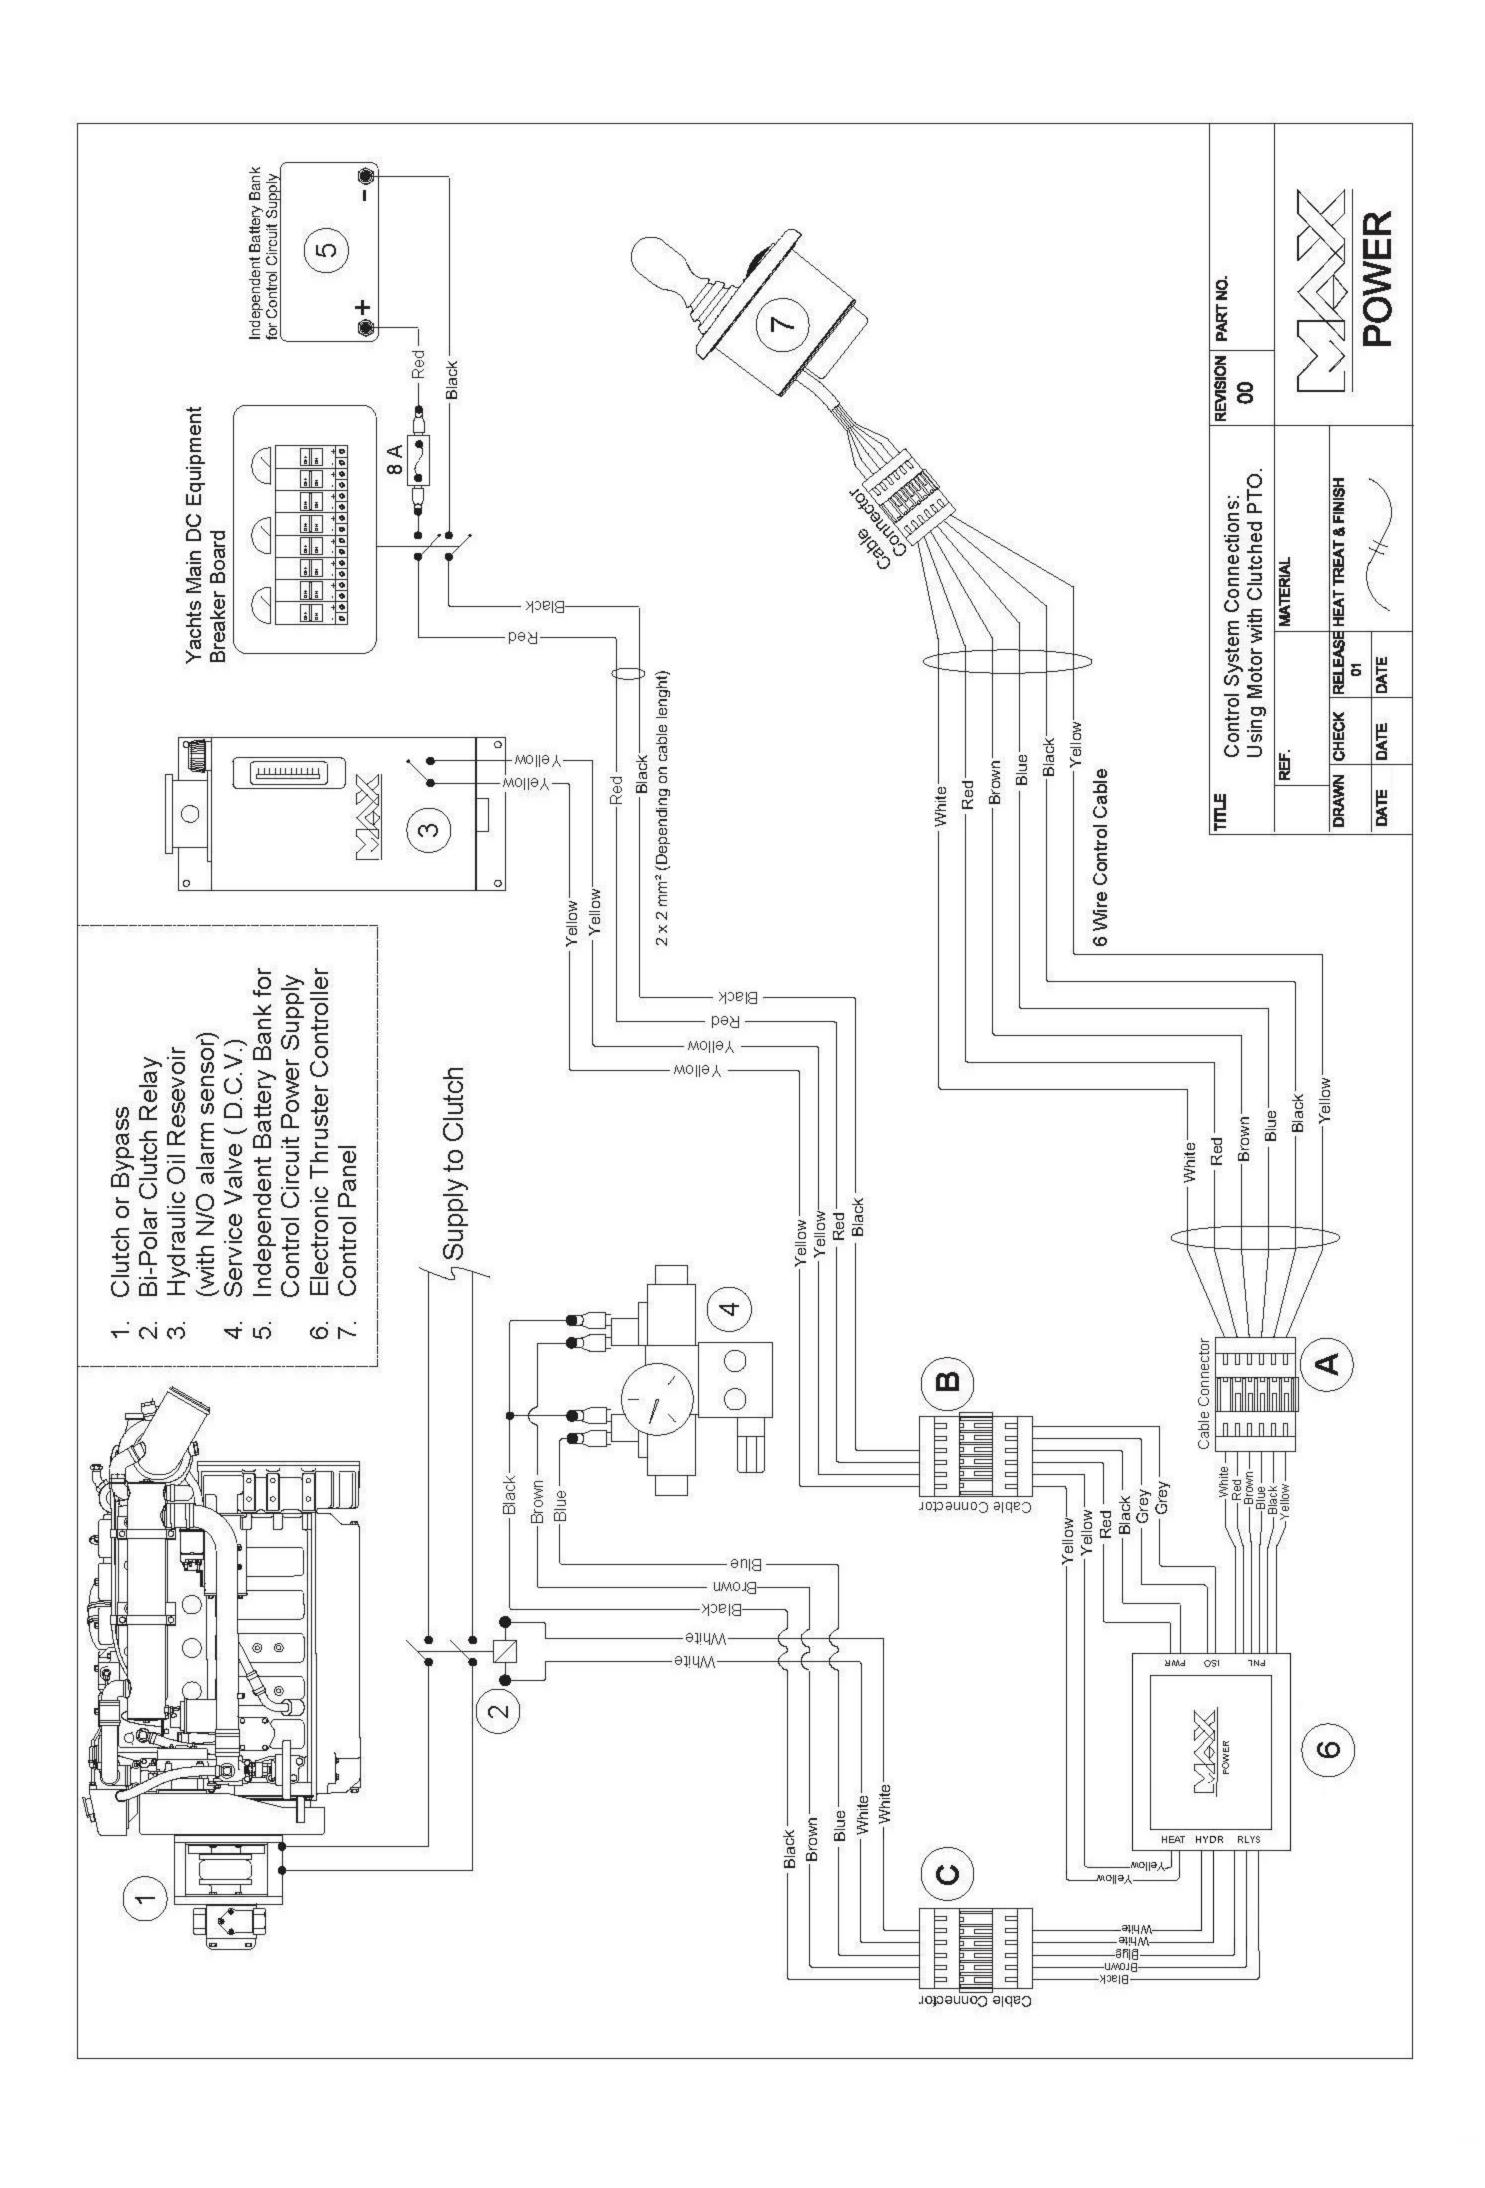

Refit the tunnel. Apply reinforced fibreglass filler to all areas, taking care that you fill the gap between hull and tunnel. Stratify with a minimum of 8 coats of material and ISOPHTALIQUE RESINE alternating with mat and roving.