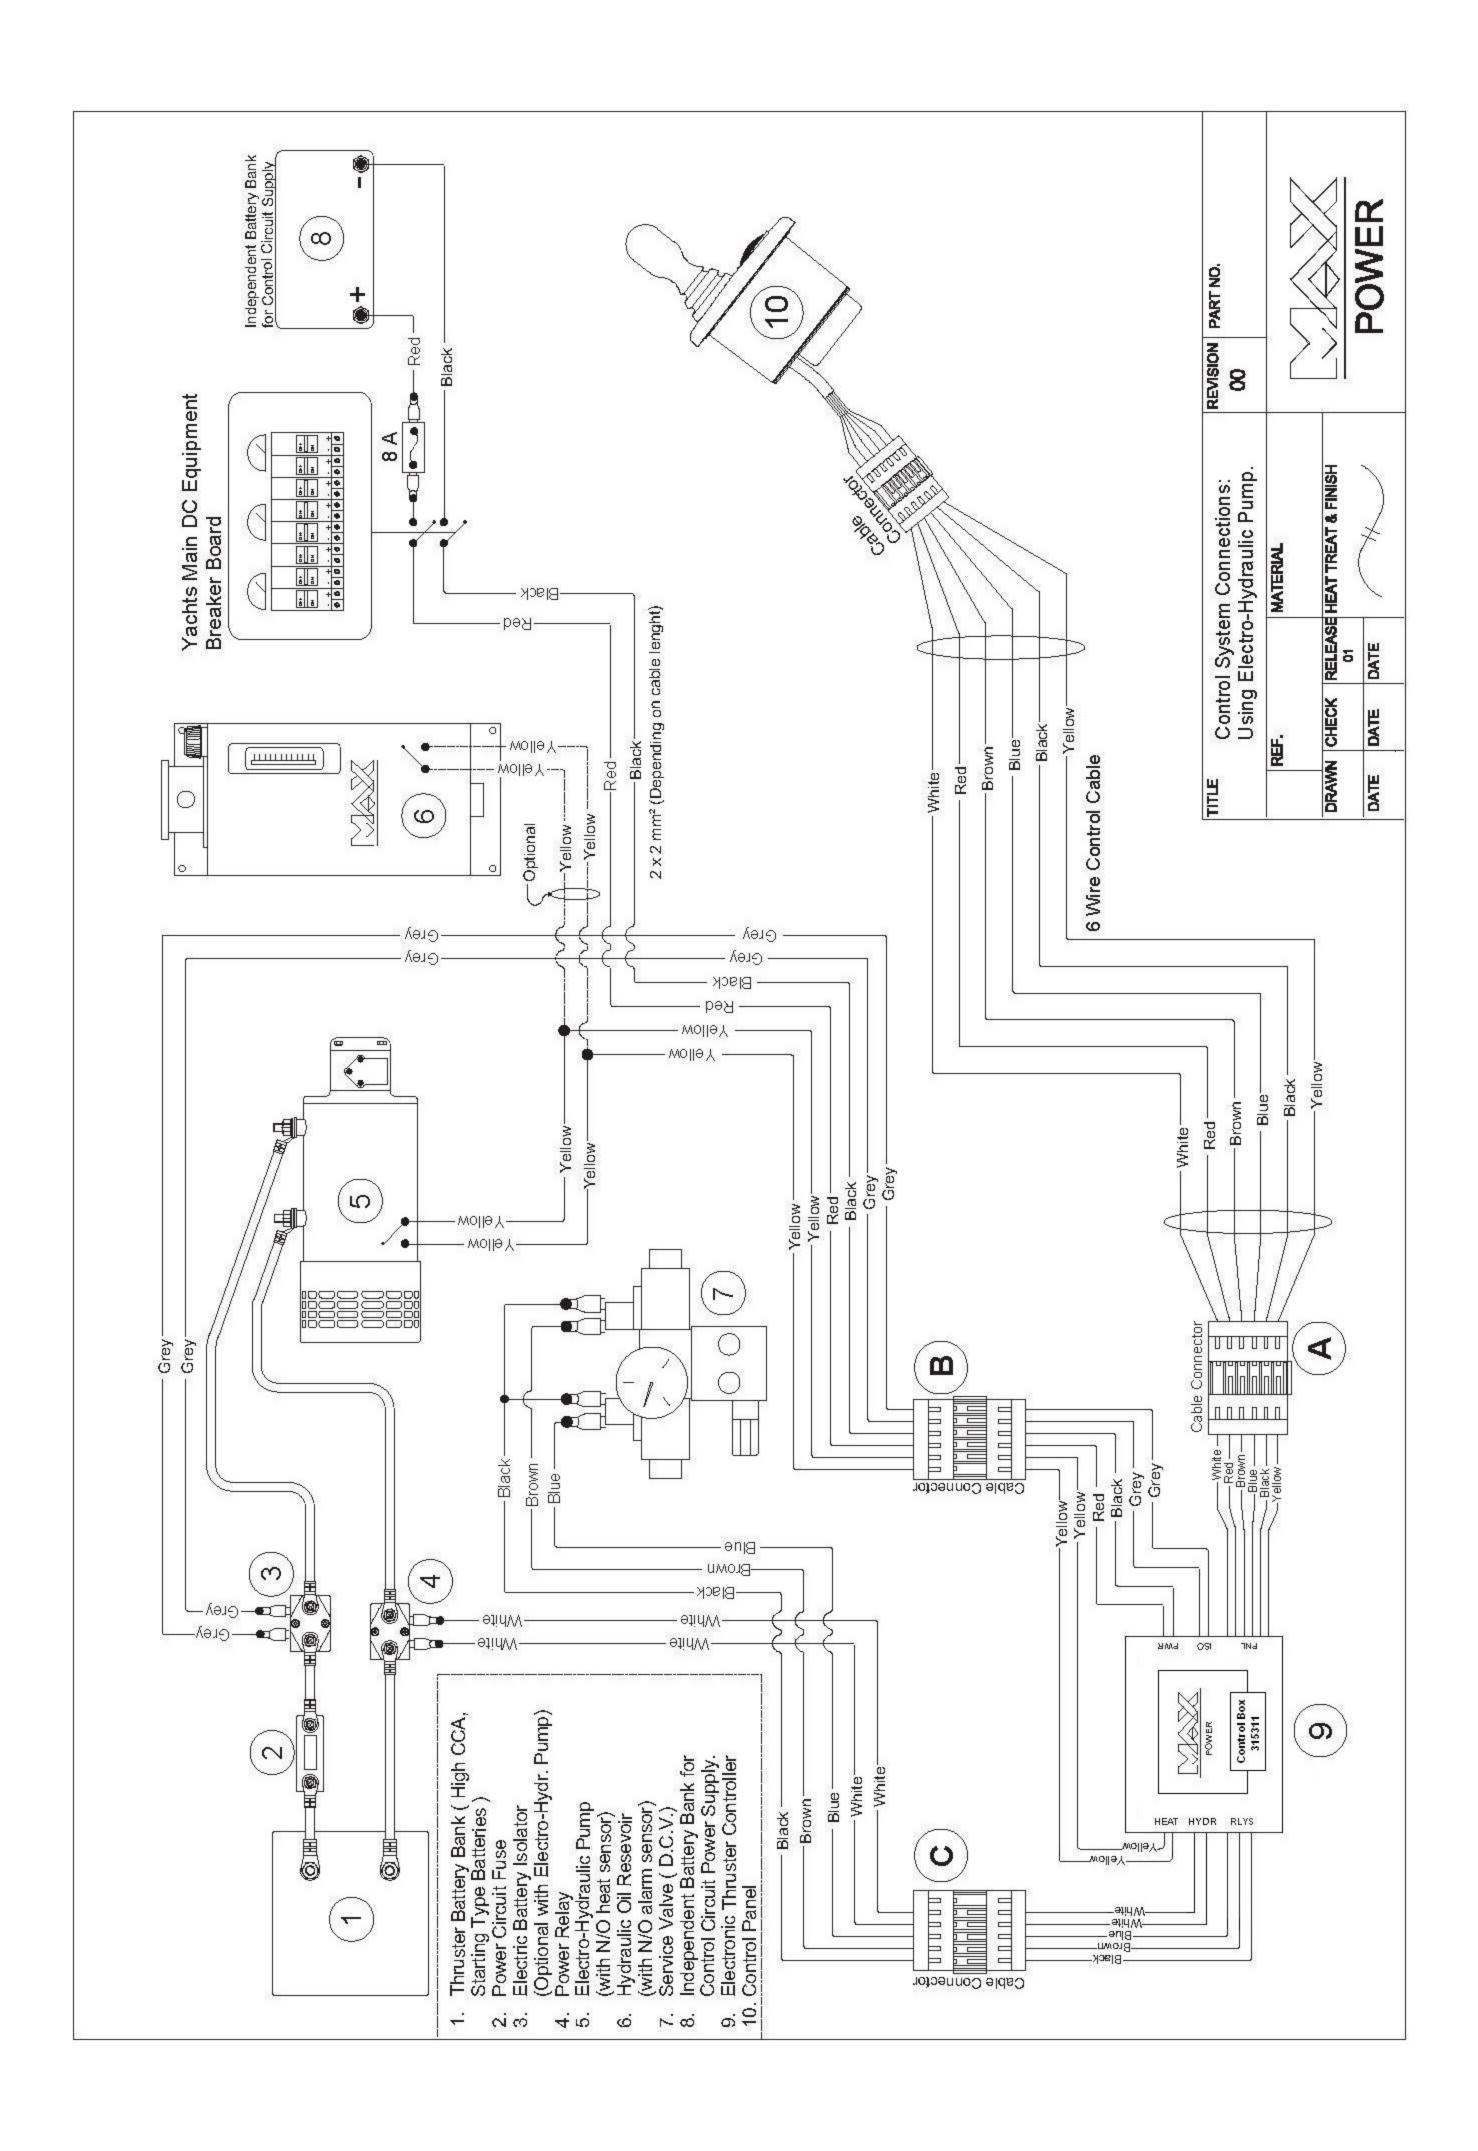

The outside surface of the tunnel is then ready to be fibre-glassed.

Fit the tunnel and mark the areas to be fibre-glassed. Sand these areas inside and out. In certain installations it is preferable to drill the position of the thruster support before the installation of the tunnel.

Refit the tunnel. Apply reinforced fibreglass filler to all areas, taking care that you fill the gap between hull and tunnel. Stratify with a minimum of 8 coats of material and ISOPHTALIQUE RESINE alternating with mat and roving.