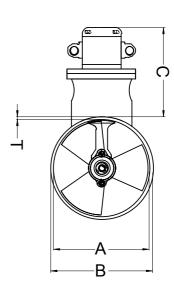

## Max Power Hydraulic: Positioning and Measurements

| Dim (mm) Model | 125  | 225   | 325   |
|----------------|------|-------|-------|
| Α              | 185  | 250   | 315   |
| В              | 197  | 264   | 333   |
| С              | 210  | 210   | 220   |
| D              | 190  | 220   | 280   |
| Т              | 6    | 7     | 9     |
| E Ideal        | 185  | 250   | 315   |
| E Mini         | 110  | 140   | 160   |
| Weight         | 9 Kg | 12 Kg | 20 Kg |