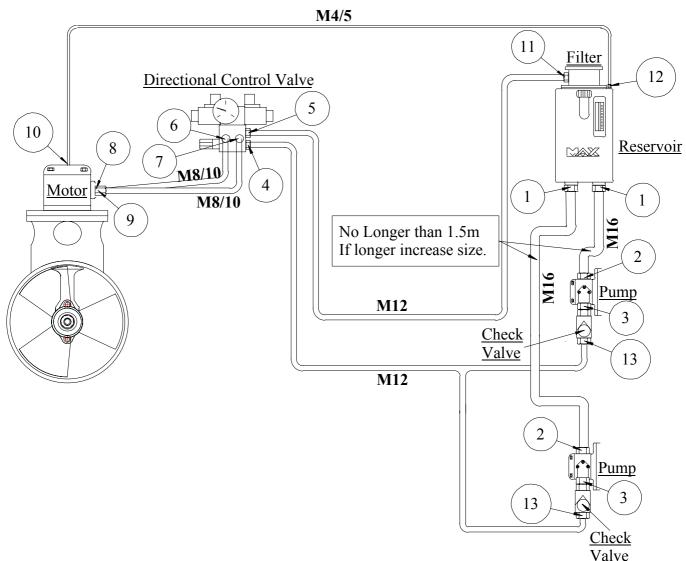

#### 7) HYDRAULIC (general remarks)

A typical installation of the hydraulic power thruster requires the following elements:

- oil reservoir/tank
- hydraulic pump
- directional control valve
- hydraulic motor
- circuit piping
- oil cooler (depending on type of installation)

The **oil reservoir/tank** with return filter and suction strainer should be as close to the pump as possible and on charge. Meaning that the level of the oil should be above the pump, preferably with the oil tank above the water line.

For future maintenance, make sure that the return filter is easily accessible. An isolation valve can be fitted to the suction.

The **pump** can be driven by either an internal combustion engine (crankshaft pulley or gearbox PTO) or an electric motor. Depending on the speed and choice of drive, **but** should always comply with the rated pressure/flow of the thruster.

The **hydraulic directional control valve (DCV)** must be equipped with a pressure gauge and pressure relief valve and should preferably be placed as close as possible to the thruster unit.

The piping can be flexible or a mix of rigid and flexible type and should have crimp-connected fittings.

The piping should match interior diameters and the service pressure equal or above that which has been recommended.

The circuits must be as direct as possible and avoid any bends and joints.

The circuits must be clean and closed-off until final connection takes place.

The thruster hoses arriving at the thruster must be of the thermo-plastic non-conductive type.

The hydraulic motor drain line and the return T-line of the DCV should each go separately and directly, back into the top of the oil tank.

#### INTERIOR DIAMETERS AND MODULES of the piping between the hydraulic elements:

M4 = 1/4" M5 = 5/16" M6 = 3/8" M8 = 1/2"

M10 = 5/8'' M12 = 3/4'' M16 = 1''

#### INTAKE DIAMETERS of standard hydraulic elements MAX POWER:

1/2/11 = Female **BSP 3/4**" 3/6/7/8/9/13 = Female **BSP 1/2**",

4/5 = Female **BSP 3/8**" 10/12 = Female **BSP 1/4**"